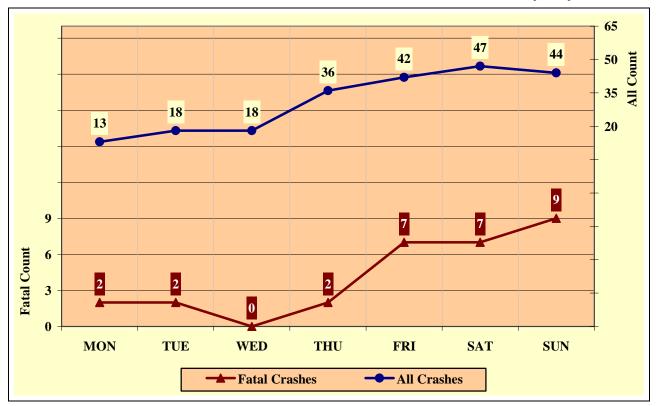

## **OVERVIEW**

| Section 1: – Highlights and Historical Trends1     |
|----------------------------------------------------|
| Section 2: – Geographic Location9                  |
| Section 3: – Crash Descriptions                    |
| Section 4: – Safety Devices                        |
| Section 5: – Motor Vehicle and Driver Descriptions |
| Section 6: – Alcohol Related Crashes               |
| Section 7: – Pedestrian and Pedalcyclist Crashes41 |
| Section 8: – Motorcycle (MC) Crashes46             |
| Acknowledgements                                   |