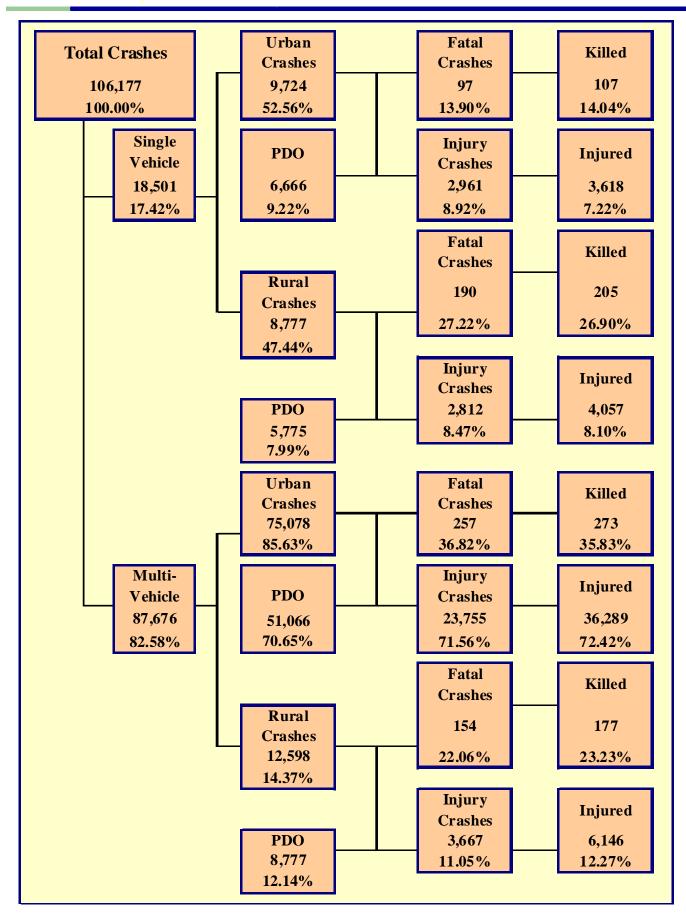

891     | 90              | 2      | 55      |  |
| Wellton                  | 7     | 0        | 2        | 5     | 0        | 4       | 1               | 0      | 2       |  |
| San Luis                 | 137   | 0        | 21       | 116   | 0        | 26      | 5               | 0      | 1       |  |
| TOTAL                    | 2,776 | 14       | 875      | 1,887 | 15       | 1,291   | 142             | 5      | 95      |  |

### **Table 2 - 5**

#### Analysis by Jurisdiction

Some individual city data may be incomplete due to lack of timely reporting. Totals within city and town jurisdictions include all state highways.



## **Section 2: – Geographic Location**





## All Urban and Rural Crashes vs. Urban and Rural Fatal Crashes by Month



## Section 3

## **Crash Descriptions**



|                             |        |                                |       | Number o                       | f Crashes |                                 |        |                              |
|-----------------------------|--------|--------------------------------|-------|--------------------------------|-----------|---------------------------------|--------|------------------------------|
| Manner of<br>Collision Type | Total  | Percent of<br>Total<br>Crashes | Fatal | Percent of<br>Fatal<br>Crashes | Injury    | Percent of<br>Injury<br>Crashes | PDO    | Percent of<br>PDO<br>Crashes |
| Angle                       | 15,815 | 18.04%                         | 81    | 19.71%                         | 6,503     | 23.71%                          | 9,231  | 15.43%