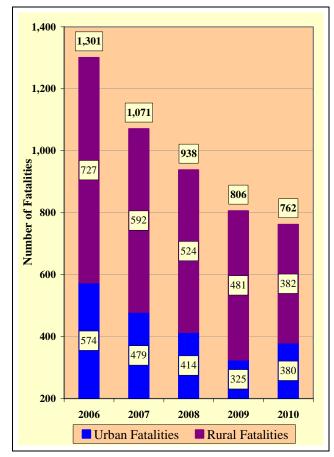

## **OVERVIEW**

| Section 1: – Highlights and Historical Trends1     |
|----------------------------------------------------|
| Section 2: – Geographic Location9                  |
| Section 3: – Crash Descriptions                    |
| Section 4: – Safety Devices                        |
| Section 5: – Motor Vehicle and Driver Descriptions |
| Section 6: – Alcohol Related Crashes               |
| Section 7: – Pedestrian and Pedalcyclist Crashes41 |
| Section 8: – Motorcycle (MC) Crashes46             |
| Acknowledgements                                   |