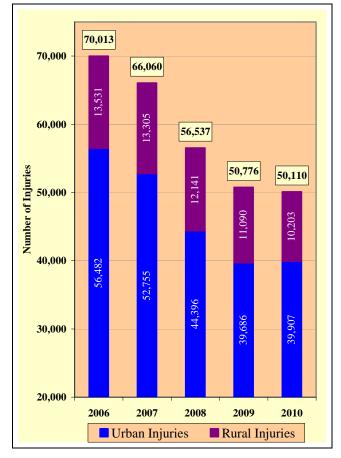

## **OVERVIEW**

| Section 1: – Highlights and Historical Trends1     |
|----------------------------------------------------|
| Section 2: – Geographic Location9                  |
| Section 3: – Crash Descriptions                    |
| Section 4: – Safety Devices                        |
| Section 5: – Motor Vehicle and Driver Descriptions |
| Section 6: – Alcohol Related Crashes               |
| Section 7: – Pedestrian and Pedalcyclist Crashes41 |
| Section 8: – Motorcycle (MC) Crashes46             |
| Acknowledgements                                   |