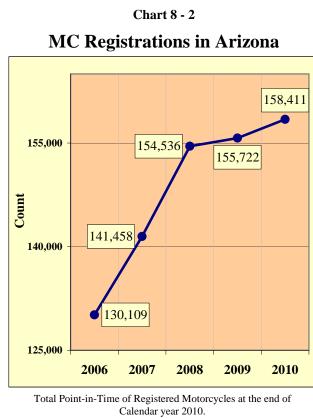

| 0                 | 0     | 0      | 0   |  |  |
| Rain                       | 34                | 1     | 29     | 4   |  |  |
| Snow                       | 1                 | 0     | 0      | 1   |  |  |
| Severe Crosswinds          | 0                 | 0     | 0      | 0   |  |  |
| Blowing Sand, Soil, Dirt   | 1                 | 0     | 1      | 0   |  |  |
| Fog, Smog, Smoke           | 0                 | 0     | 0      | 0   |  |  |
| Blowing Snow               | 0                 | 0     | 0      | 0   |  |  |
| Other                      | 0                 | 0     | 0      | 0   |  |  |
| Unknown                    | 24                | 1     | 19     | 4   |  |  |
| TOTAL                      | 1,914             | 19    | 1,569  | 326 |  |  |

**Section 8** 







(Source: MVD - MV988 MV630419 Currently Registered Vehicles by County Listing (motorcycle sub category), reports dated 12/31/10.)

**Chart 8 - 4** 

#### **Fatality Rate per Registered MC**

**Chart 8 - 3** 



### Percent of MC Crashes to All Crashes



|                                                                  | Number of Crashes |              |         |     |  |  |  |
|------------------------------------------------------------------|-------------------|--------------|---------|-----|--|--|--|
| First Harmful Event Type                                         | Total             | Fatal        | Injury  | PDO |  |  |  |
| Collision with Motor Vehicle in Transport                        | 1,390             | 42           | 1,039   | 309 |  |  |  |
| Overturning