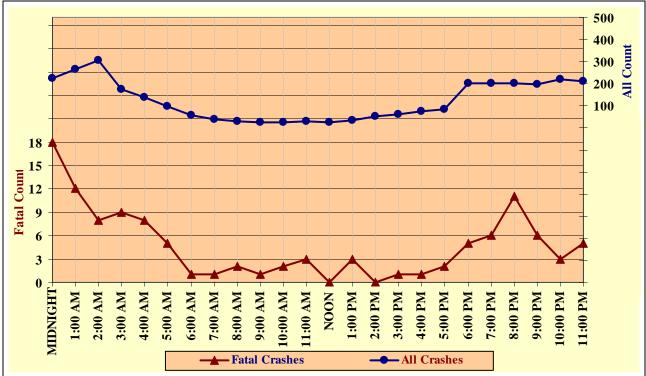

| 829   | 36       | 374       | 419   | 37       | 574        |
| Pinal      | 228   | 15       | 111       | 102   | 15       | 187        |
| Santa Cruz | 31    | 1        | 14        | 16    | 1        | 23         |
| Yavapai    | 168   | 9        | 81        | 78    | 10       | 112        |
| Yuma       | 142   | 5        | 70        | 67    | 5        | 95         |
| TOTAL      | 5,489 | 210      | 2,397     | 2,882 | 223      | 3,724      |



## All Alcohol Related Crashes vs. Fatal Alcohol Related Crashes by Day of Week



Chart 6 - 2

All Alcohol Related Crashes vs. Fatal Alcohol Related Crashes by Month





All Alcohol Related Crashes vs. Fatal Alcohol Related Crashes - Weekdays



Chart 6 - 4

All Alcohol Related Crashes vs. Fatal Alcohol Related Crashes - Weekends



#### **Section 6: – Alcohol Related Crashes**

Alcohol Related Crashes by Hour and Day of Week

| Hour      | Total Ci | rashes | Mon | day   | Tues |       | Wedn |       | Thur | - V   | Fri |       | Satu  |       | Sun   | day   | Week  | days  | Week  | ends  |
|-----------|----------|--------|-----|-------|------|-------|------|-------|------|-------|-----|-------|-------|-------|-------|-------|-------|-------|-------|-------|
| Beginning | All      | Fatal  | All | Fatal | All  | Fatal | All  | Fatal | All  | Fatal | All | Fatal | All   | Fatal | All   | Fatal | All   | Fatal | All   | Fatal |
| MIDNIGHT  | 352      | 22     | 34  | 3     | 20   | 0     | 21   | 0     | 38   | 2     | 51  | 2     | 92    | 8     | 96    | 7     | 130   | 4     | 222   | 18    |
| 1:00 AM   | 400