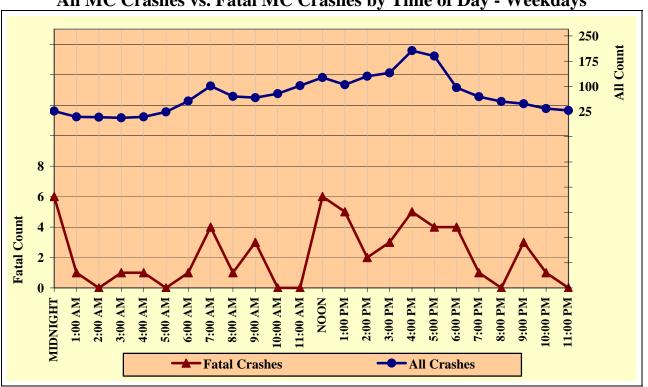

| 0                    | 0.00%                | 0                 | 0.00%             |
| Other                                                                    | 84    | 2.99%               | 2                   | 2.06%               | 72                   | 3.20%                | 10                | 2.17%             |
| Unknown                                                                  | 197   | 7.01%               | 14                  | 14.43%              | 160                  | 7.10%                | 23                | 5.00%             |
| TOTAL                                                                    | 2,810 | 100.00%             | 97                  | 100.00%             | 2,253                | 100.00%              | 460               | 100.00%           |



All MC Crashes vs. Fatal MC Crashes by Time of Day - Weekdays

Chart 8 - 5

#### **Chart 8 - 6**

All MC Crashes vs. Fatal MC Crashes by Time of Day - Weekends





All MC Crashes vs. Fatal MC Crashes by Day of Week

Chart 8 - 7

**Chart 8 - 8** 

Alcohol Related MC Crashes vs. Fatal Alcohol Related MC Crashes by Day of Week



#### Section 8: – Motorcycle (MC) Crashes

MC Crashes by Hour and Day of Week

| Hour      | Total Cr | ashes | Mon | day   | Tues | sday  | Wedn | esday | Thur | sday  | Fri | day   | Satu | rday  | Sun | day   | Week  | days  | Week | ends  |
|-----------|----------|-------|-----|-------|------|-------|------|-------|------|-------|-----|-------|------|-------|-----|-------|-------|-------|------|-------|
| Beginning | All      | Fatal | All | Fatal | All  | Fat