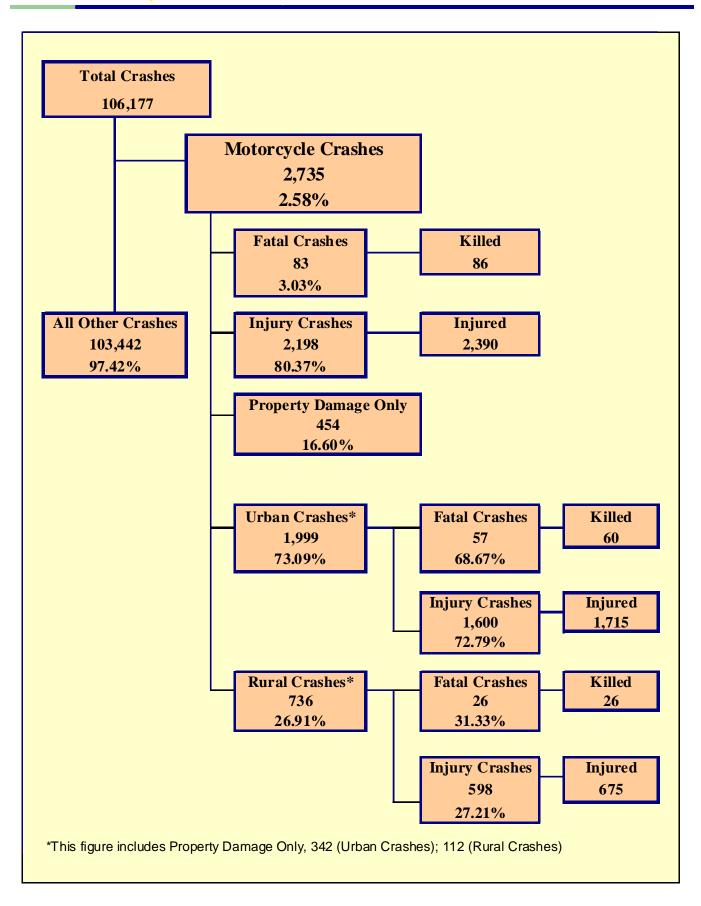

## **OVERVIEW**

| Section 1: – Highlights and Historical Trends1     |
|----------------------------------------------------|
| Section 2: – Geographic Location9                  |
| Section 3: – Crash Descriptions                    |
| Section 4: – Safety Devices                        |
| Section 5: – Motor Vehicle and Driver Descriptions |
| Section 6: – Alcohol Related Crashes               |
| Section 7: – Pedestrian and Pedalcyclist Crashes41 |
| Section 8: – Motorcycle (MC) Crashes46             |
| Acknowledgements                                   |