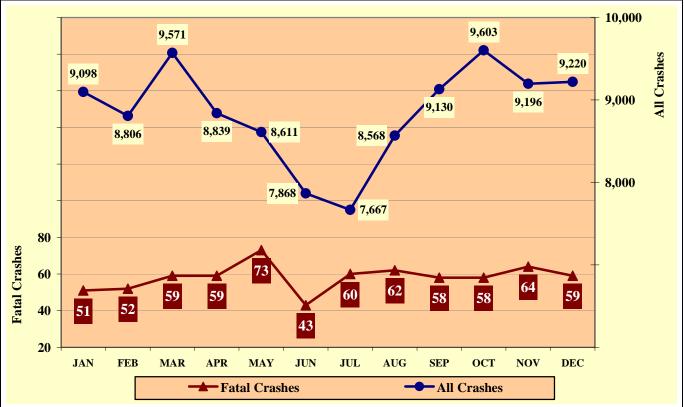

## **OVERVIEW**

| Section 1: – Highlights and Historical Trends1     |
|----------------------------------------------------|
| Section 2: – Geographic Location9                  |
| Section 3: – Crash Descriptions                    |
| Section 4: – Safety Devices                        |
| Section 5: – Motor Vehicle and Driver Descriptions |
| Section 6: – Alcohol Related Crashes               |
| Section 7: – Pedestrian and Pedalcyclist Crashes41 |
| Section 8: – Motorcycle (MC) Crashes46             |
| Acknowledgements                                   |