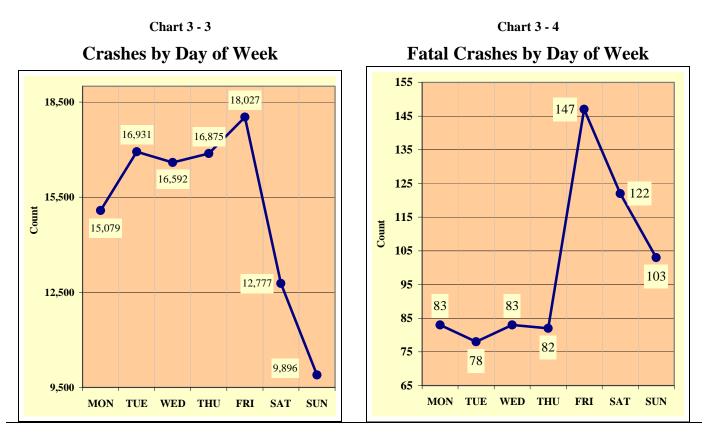

>Crashes | In Injury<br>Crashes | In PDO<br>Crashes | Killed | Injured |
| Straight             | 164,270 | 667                 | 51,056               | 112,547           | 475    | 39,905  |
| Curve Left           | 5,337   | 73                  | 1,766                | 3,498             | 66     | 1,815   |
| Curve Right          | 5,510   | 62                  | 1,598                | 3,850             | 57     | 1,560   |
| Unknown              | 26,819  | 212                 | 9,164                | 17,443            | 164    | 6,830   |
| TOTAL                | 201,936 | 1,014               | 63,584               | 137,338           | 762    | 50,110  |



All Crashes vs. Fatal Crashes by Time of Day - Weekdays

Chart 3 - 1

Chart 3 - 2



Page 20 - 2010 Arizona Crash Facts Summary









| Table | 3 | - | 7 |
|-------|---|---|---|
|-------|---|---|---|

**Crashes by Hour and Day of Week** 

| Hour      | Total Cr | ashes | Mon    | day   | Tues   |       | Wedne  |       | Thurs  |       | Frie   | lay   | Satu   | rday  | Sun   | day   | Week   | days  | Week   | ends  |
|-----------|----------|-------|--------|-------|--------|-------|--------|-------|--------|-------|--------|-------|--------|-------|-------|-------|--------|-------|--------|-------|
| Beginning | All      | Fatal | All    | Fatal | All    | Fatal | All    | Fatal | All    | Fatal | All    | Fatal | All    | Fatal | All   | Fatal | All    | Fatal | All    | Fatal |
| MIDNIGHT  | 1,224    | 59    | 135    | 8     | 98     | 5     | 105    | 3     | 127    | 8     | 161    | 10    | 292    | 12