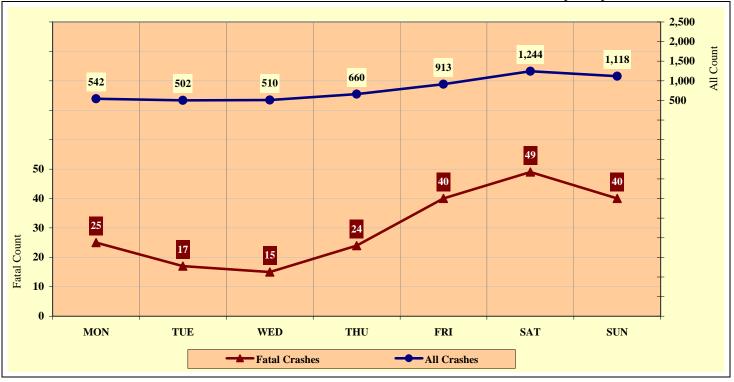

19         |
| Maricopa   | 3,396 | 89       | 1,406     | 1,901 | 95       | 2,174      |
| Mohave     | 236   | 14       | 120       | 102   | 14       | 176        |
| Navajo     | 90    | 11       | 39        | 40    | 12       | 66         |
| Pima       | 829   | 36       | 374       | 419   | 37       | 574        |
| Pinal      | 228   | 15       | 111       | 102   | 15       | 187        |
| Santa Cruz | 31    | 1        | 14        | 16    | 1        | 23         |
| Yavapai    | 168   | 9        | 81        | 78    | 10       | 112        |
| Yuma       | 142   | 5        | 70        | 67    | 5        | 95         |
| TOTAL      | 5,489 | 210      | 2,397     | 2,882 | 223      | 3,724      |



## All Alcohol Related Crashes vs. Fatal Alcohol Related Crashes by Day of Week



Chart 6 - 2

All Alcohol Related Crashes vs. Fatal Alcohol Related Crashes by Month





All Alcohol Related Crashes vs. Fatal Alcohol Related Crashes - Weekdays



Chart 6 - 4

All Alcohol Related Crashes vs. Fatal Alcohol Related Crashes - Weekends



#### **Section 6: – Alcohol Related Crashes**

Alcohol Related Crashes by Hour and Day of Week

| Hour      | Total Ci | rashes | Mon | day   | Tues |       | Wedn |       | Thur | - V   | Fri |       | Satu  |       | Sun   | day   | Week  | days  | Week  | ends  |
|-----------|----------|--------|-----|-------|------|-------|------|-------|------|-------|-----|-------|-------|-------|-------|-------|-------|-------|-------|-------|
| Beginning | All      | Fatal  | All | Fatal | All  | Fatal | All  | Fatal | All  | Fatal | All | Fatal |