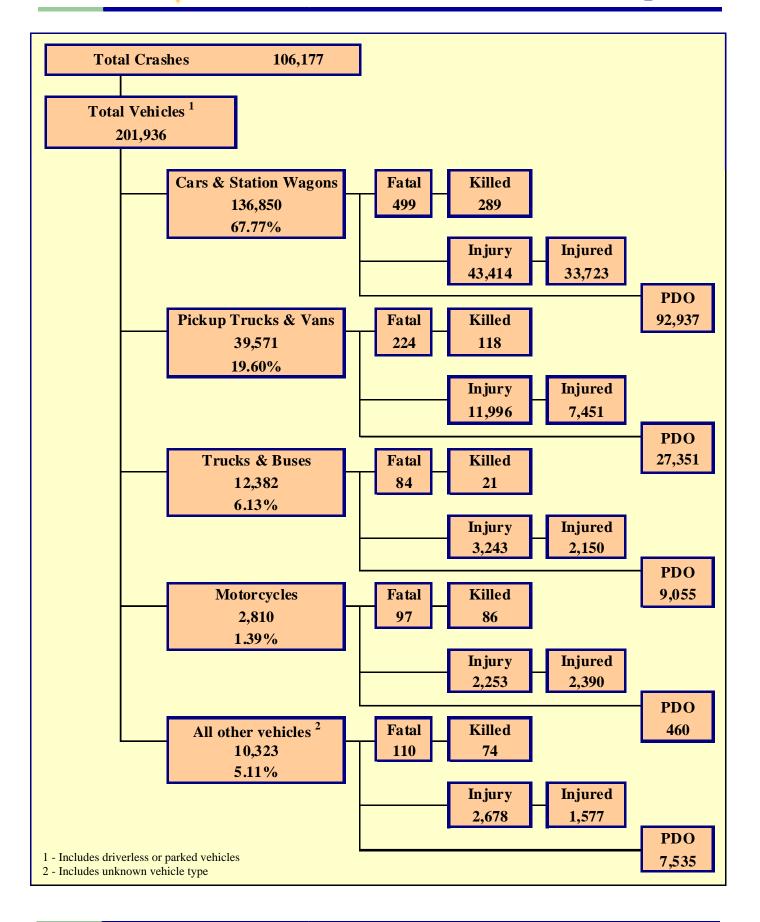

## **OVERVIEW**

| Section 1: – Highlights and Historical Trends1     |
|----------------------------------------------------|
| Section 2: – Geographic Location9                  |
| Section 3: – Crash Descriptions                    |
| Section 4: – Safety Devices                        |
| Section 5: – Motor Vehicle and Driver Descriptions |
| Section 6: – Alcohol Related Crashes               |
| Section 7: – Pedestrian and Pedalcyclist Crashes41 |
| Section 8: – Motorcycle (MC) Crashes46             |
| Acknowledgements                                   |