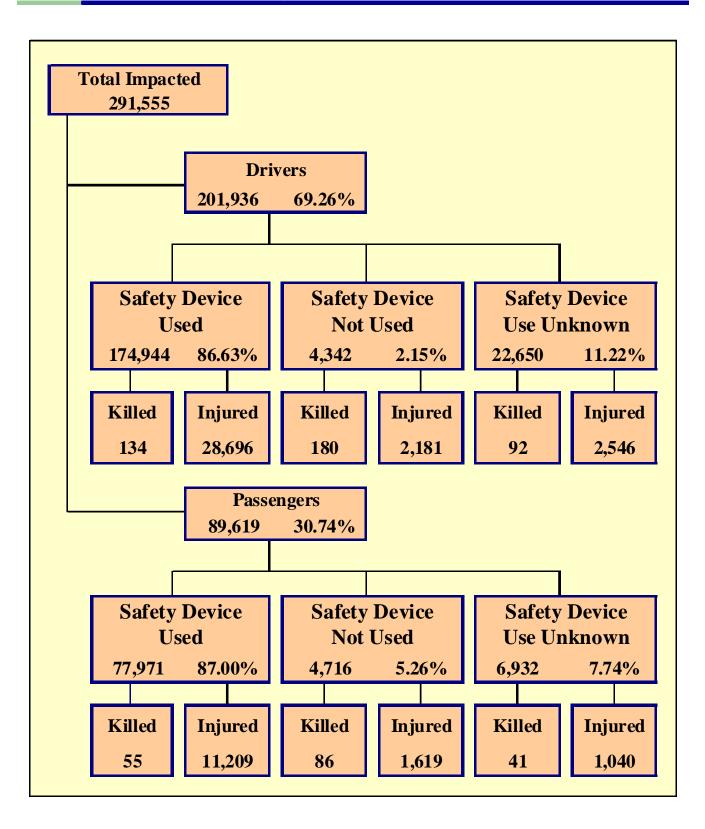

## **OVERVIEW**

| Section 1: – Highlights and Historical Trends1     |
|----------------------------------------------------|
| Section 2: – Geographic Location9                  |
| Section 3: – Crash Descriptions                    |
| Section 4: – Safety Devices                        |
| Section 5: – Motor Vehicle and Driver Descriptions |
| Section 6: – Alcohol Related Crashes               |
| Section 7: – Pedestrian and Pedalcyclist Crashes41 |
| Section 8: – Motorcycle (MC) Crashes46             |
| Acknowledgements                                   |