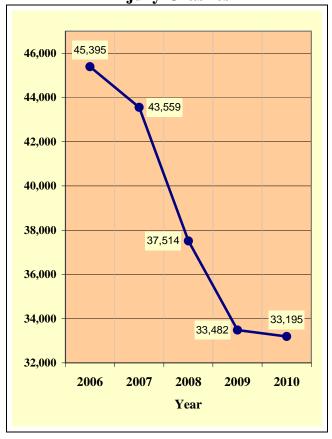

es, medical expenses, administrative expenses, motor vehicle damage, and employer costs. A description of the National Safety Council's current cost estimating procedures may be found in the Technical Appendix of *Injury Facts*<sup>®</sup>. Effective with the 1993 bulletin, the Council extensively revised its cost estimating procedures.

#### **Table 1 - 5**

## **Average Economic Cost per Incident**

| 1. | Fatality                  | \$1,315,800 |  |
|----|---------------------------|-------------|--|
| 2. | Incapacitating Injury     | \$69,156    |  |
| 3. | Non-Incapacitating Injury | \$22,338    |  |
| 4. | Possible Injury           | \$12,648    |  |
| 5. | Property Damage Only      | \$8,364     |  |
|    |                           |             |  |



Chart 1 - 3 Injury Crashes



Chart 1 - 4 Property Damage Only Crashes



| victims of whotor vehicle Crashes |       |             |        |        |        |           |                   |  |  |
|-----------------------------------|-------|-------------|--------|--------|--------|-----------|-------------------|--|--|
| Age of                            | Pe    | ersons Kill | ed     |        | Person | s Injured |                   |  |  |
| Victim                            | Total | Male        | Female | Total  | Male   | Female    | Gender<br>Unknown |  |  |
| 0-4                               | 13    | 7           | 6      | 1,012  | 527    | 485       | 0                 |  |  |
| 5-9                               | 6     | 5           | 1      | 1,263  | 621    | 642       | 0                 |  |  |
| 10