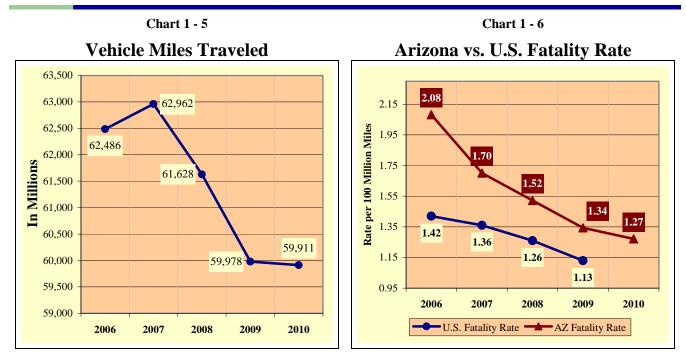

## **OVERVIEW**

| Section 1: – Highlights and Historical Trends1     |
|----------------------------------------------------|
| Section 2: – Geographic Location9                  |
| Section 3: – Crash Descriptions                    |
| Section 4: – Safety Devices                        |
| Section 5: – Motor Vehicle and Driver Descriptions |
| Section 6: – Alcohol Related Crashes               |
| Section 7: – Pedestrian and Pedalcyclist Crashes41 |
| Section 8: – Motorcycle (MC) Crashes46             |
| Acknowledgements                                   |