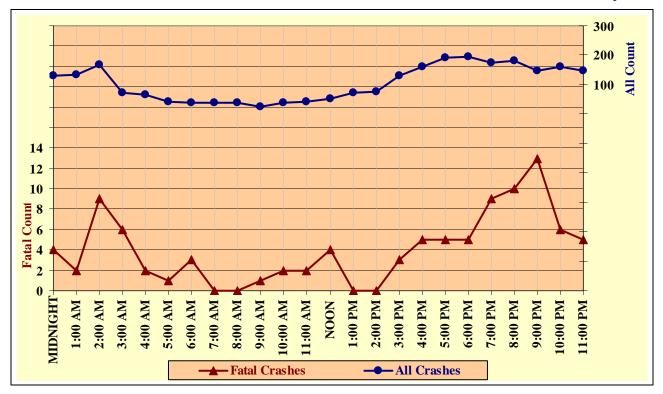

|
| Navajo     | 90    | 11       | 39        | 40    | 12       | 66         |
| Pima       | 829   | 36       | 374       | 419   | 37       | 574        |
| Pinal      | 228   | 15       | 111       | 102   | 15       | 187        |
| Santa Cruz | 31    | 1        | 14        | 16    | 1        | 23         |
| Yavapai    | 168   | 9        | 81        | 78    | 10       | 112        |
| Yuma       | 142   | 5        | 70        | 67    | 5        | 95         |
| TOTAL      | 5,489 | 210      | 2,397     | 2,882 | 223      | 3,724      |



## All Alcohol Related Crashes vs. Fatal Alcohol Related Crashes by Day of Week



Chart 6 - 2

All Alcohol Related Crashes vs. Fatal Alcohol Related Crashes by Month





All Alcohol Related Crashes vs. Fatal Alcohol Related Crashes - Weekdays



Chart 6 - 4

All Alcohol Related Crashes vs. Fatal Alcohol Related Crashes - Weekends



#### **Section 6: – Alcohol Related Crashes**

Alcohol Related Crashes by Hour and Day of Week

| Hour      | Total Ci | rashes | Mon | day   | Tues |       | Wedn |       | Thur | - V   | Fri |       | Satu  |       | Sun   | day   | Week  | days  | Week  | ends  |
|-----------|----------|--------|-----|-------|------|-------|------|-------|------|-------|-----|-------|-------|-------|-------|-------|-------|-------|-------|-------|
| Beginning | All      | Fatal  | All | Fatal | All  | Fatal | All  | Fatal | All  | Fatal | All | Fatal | All   | Fatal | All   | Fatal | All   | Fatal | All   | Fatal |
| MIDNIGHT  | 352      | 22     | 34  | 3     | 20   | 0     | 21   | 0     | 38   | 2     | 51  | 2