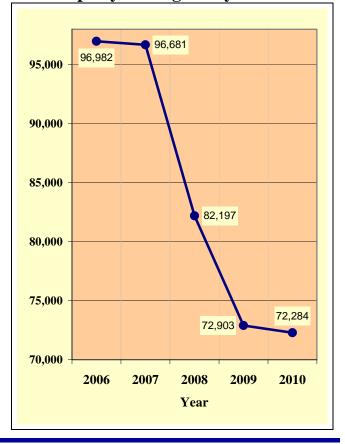

## **OVERVIEW**

| Section 1: – Highlights and Historical Trends1     |
|----------------------------------------------------|
| Section 2: – Geographic Location9                  |
| Section 3: – Crash Descriptions                    |
| Section 4: – Safety Devices                        |
| Section 5: – Motor Vehicle and Driver Descriptions |
| Section 6: – Alcohol Related Crashes               |
| Section 7: – Pedestrian and Pedalcyclist Crashes41 |
| Section 8: – Motorcycle (MC) Crashes46             |
| Acknowledgements                                   |