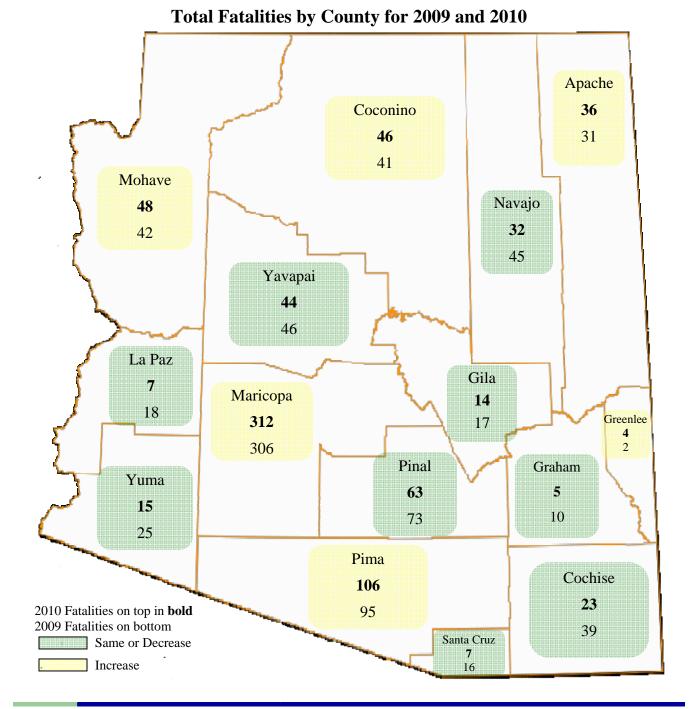

## **OVERVIEW**

| Section 1: – Highlights and Historical Trends1     |
|----------------------------------------------------|
| Section 2: – Geographic Location9                  |
| Section 3: – Crash Descriptions                    |
| Section 4: – Safety Devices                        |
| Section 5: – Motor Vehicle and Driver Descriptions |
| Section 6: – Alcohol Related Crashes               |
| Section 7: – Pedestrian and Pedalcyclist Crashes41 |
| Section 8: – Motorcycle (MC) Crashes46             |
| Acknowledgements                                   |