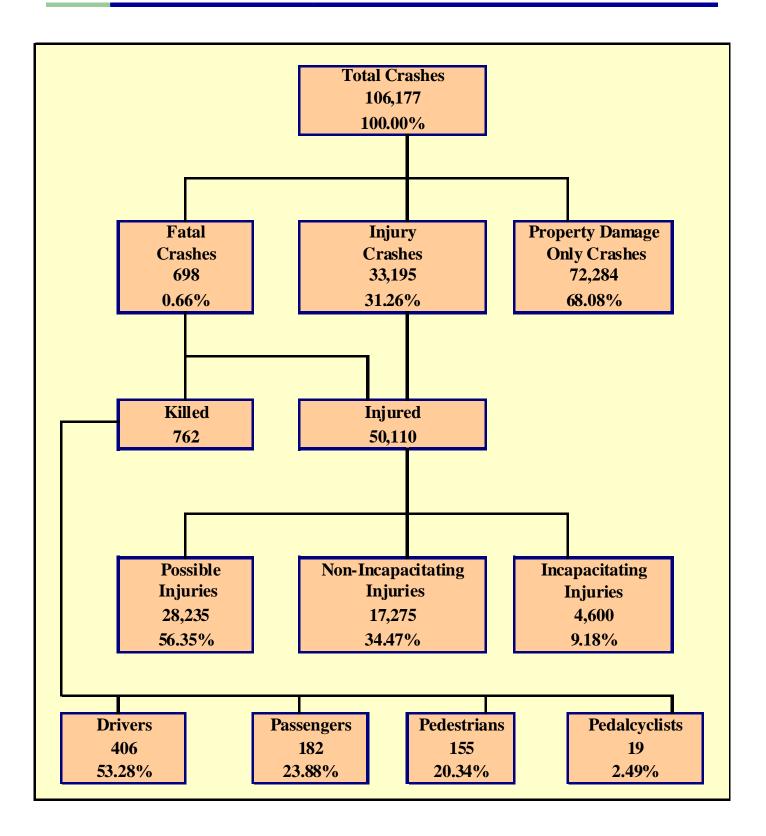

**BREAKDOWN OF CRASHES BY TIME**

| OCTOBER                   |
|---------------------------|
| FRIDAY                    |
| 5 PM - 6 PM               |
| MAY                       |
| FRIDAY                    |
| OCTOBER 5TH (535 CRASHES) |
| 2 AM - 3 AM               |
| SATURDAY                  |
| 4 PM - 5 PM               |
| FRIDAY                    |
|                           |

#### **OTHER FACTS**

| ··                              |                               |  |  |  |  |  |
|---------------------------------|-------------------------------|--|--|--|--|--|
| MOST COMMON MANNER OF COLLISION | Rear-End                      |  |  |  |  |  |
| MOST COMMON DRIVER VIOLATION    | Speed too fast for conditions |  |  |  |  |  |

## THIS PAGE LEFT BLANK FOR PRINTING PURPOSES





|                                           | i j unu computison |         |                   |  |
|-------------------------------------------|--------------------|---------|-------------------|--|
| Category                                  | 2009               | 2010    | Percent<br>Change |  |
| Total Crashes                             | 107,094            | 106,177 | -0.86%            |  |
| Total Fatalities                          | 806                | 762     | -5.46%            |  |
| Total Injuries                            | 50,776             | 50,110  | -1.31%            |  |
| Alcohol Related Fatalities                | 267                | 223     | -16.48%           |  |
| Alcohol Related Injuries                  | 4,174              | 3,724   | -10.78%           |