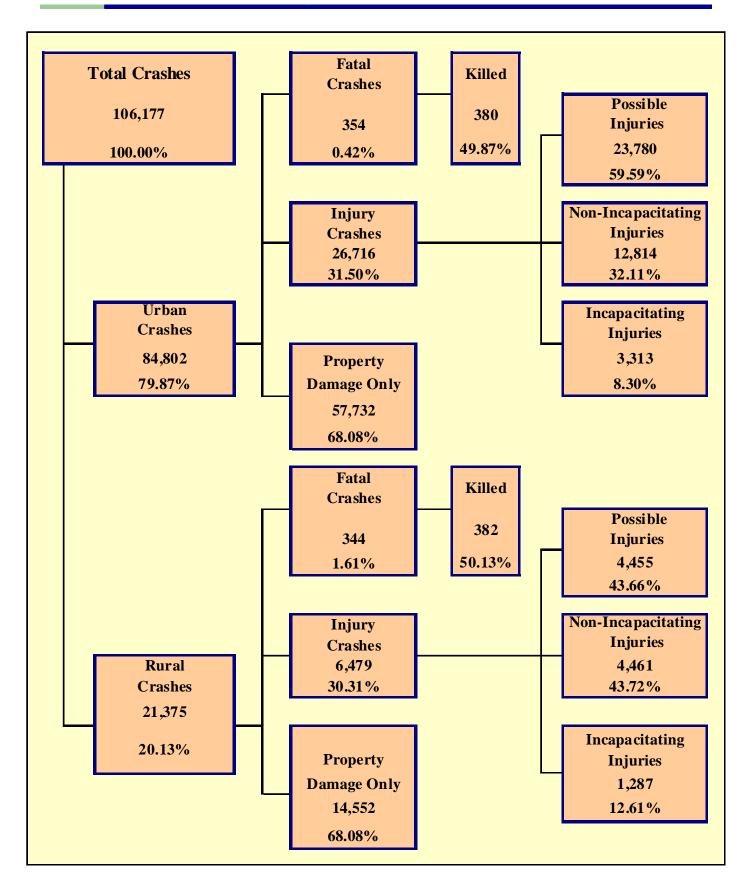

## **OVERVIEW**

| Section 1: – Highlights and Historical Trends1     |
|----------------------------------------------------|
| Section 2: – Geographic Location9                  |
| Section 3: – Crash Descriptions                    |
| Section 4: – Safety Devices                        |
| Section 5: – Motor Vehicle and Driver Descriptions |
| Section 6: – Alcohol Related Crashes               |
| Section 7: – Pedestrian and Pedalcyclist Crashes41 |
| Section 8: – Motorcycle (MC) Crashes46             |
| Acknowledgements                                   |