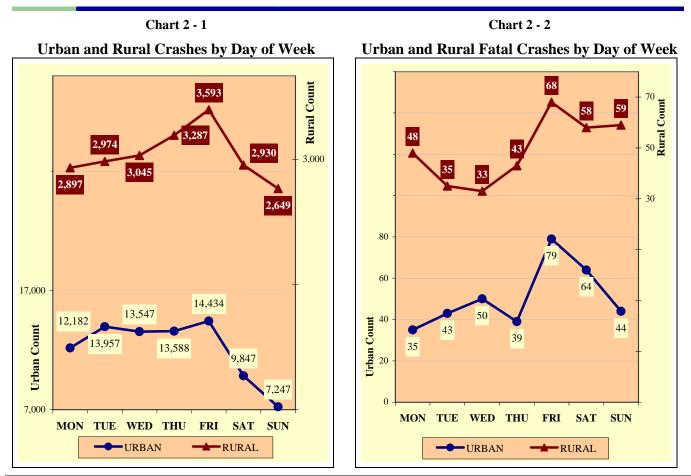

## **OVERVIEW**

| Section 1: – Highlights and Historical Trends1     |
|----------------------------------------------------|
| Section 2: – Geographic Location9                  |
| Section 3: – Crash Descriptions                    |
| Section 4: – Safety Devices                        |
| Section 5: – Motor Vehicle and Driver Descriptions |
| Section 6: – Alcohol Related Crashes               |
| Section 7: – Pedestrian and Pedalcyclist Crashes41 |
| Section 8: – Motorcycle (MC) Crashes46             |
| Acknowledgements                                   |