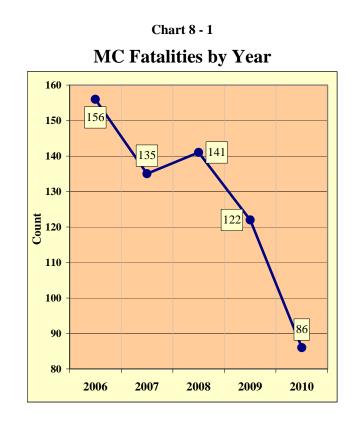

## **OVERVIEW**

| Section 1: – Highlights and Historical Trends1     |
|----------------------------------------------------|
| Section 2: – Geographic Location9                  |
| Section 3: – Crash Descriptions                    |
| Section 4: – Safety Devices                        |
| Section 5: – Motor Vehicle and Driver Descriptions |
| Section 6: – Alcohol Related Crashes               |
| Section 7: – Pedestrian and Pedalcyclist Crashes41 |
| Section 8: – Motorcycle (MC) Crashes46             |
| Acknowledgements                                   |