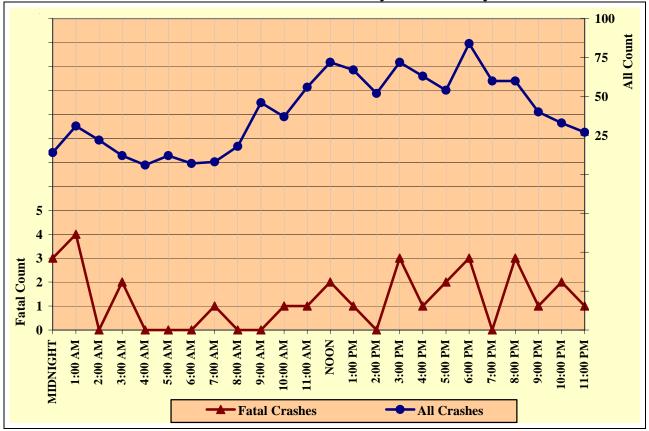

## **OVERVIEW**

| Section 1: – Highlights and Historical Trends1     |
|----------------------------------------------------|
| Section 2: – Geographic Location9                  |
| Section 3: – Crash Descriptions                    |
| Section 4: – Safety Devices                        |
| Section 5: – Motor Vehicle and Driver Descriptions |
| Section 6: – Alcohol Related Crashes               |
| Section 7: – Pedestrian and Pedalcyclist Crashes41 |
| Section 8: – Motorcycle (MC) Crashes46             |
| Acknowledgements                                   |