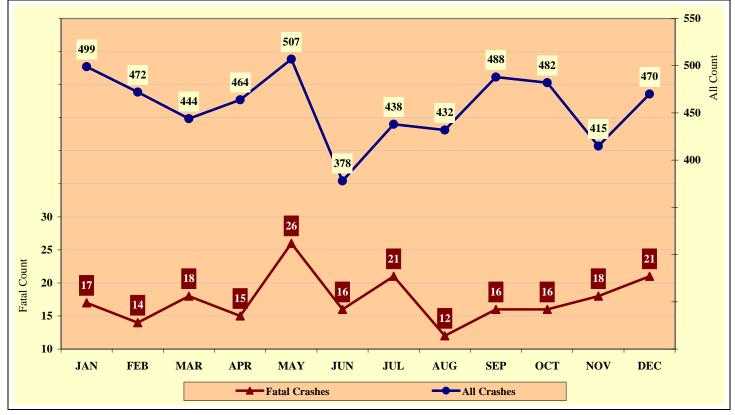

|
| Mohave     | 236   | 14       | 120       | 102   | 14       | 176        |
| Navajo     | 90    | 11       | 39        | 40    | 12       | 66         |
| Pima       | 829   | 36       | 374       | 419   | 37       | 574        |
| Pinal      | 228   | 15       | 111       | 102   | 15       | 187        |
| Santa Cruz | 31    | 1        | 14        | 16    | 1        | 23         |
| Yavapai    | 168   | 9        | 81        | 78    | 10       | 112        |
| Yuma       | 142   | 5        | 70        | 67    | 5        | 95         |
| TOTAL      | 5,489 | 210      | 2,397     | 2,882 | 223      | 3,724      |



## All Alcohol Related Crashes vs. Fatal Alcohol Related Crashes by Day of Week



Chart 6 - 2

All Alcohol Related Crashes vs. Fatal Alcohol Related Crashes by Month





All Alcohol Related Crashes vs. Fatal Alcohol Related Crashes - Weekdays



Chart 6 - 4

All Alcohol Related Crashes vs. Fatal Alcohol Related Crashes - Weekends



#### **Section 6: – Alcohol Related Crashes**

Alcohol Related Crashes by Hour and Day of Week

| Hour      | Total Ci | rashes | Mon | day   | Tues |       | Wedn |       | Thur | - V   | Fri |       | Satu  |       | Sun   | day   | Week  | days  | Week  | ends  |
|-----------|----------|--------|-----|-------|------|-------|------|-------|------|-------|-----|-------|-------|-------|-------|-------|-------|-------|-------|-------|
| Beginning | All      | Fatal  | All | Fatal | All  | Fatal | All  | Fatal | All  | Fatal | All | Fatal | All   | Fatal | All   | Fatal | All   | Fatal | All   | Fatal |
| MIDNIGHT  | 352