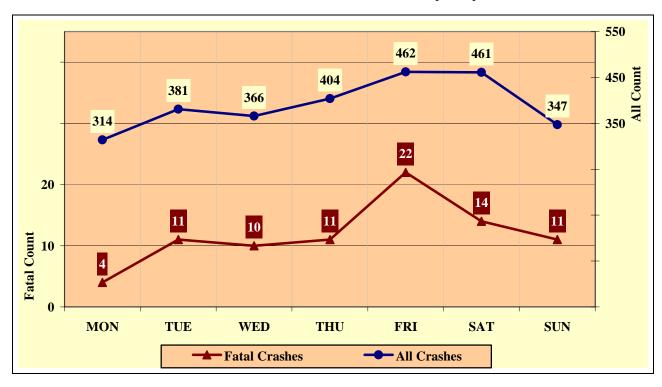

## **OVERVIEW**

| Section 1: – Highlights and Historical Trends1     |
|----------------------------------------------------|
| Section 2: – Geographic Location9                  |
| Section 3: – Crash Descriptions                    |
| Section 4: – Safety Devices                        |
| Section 5: – Motor Vehicle and Driver Descriptions |
| Section 6: – Alcohol Related Crashes               |
| Section 7: – Pedestrian and Pedalcyclist Crashes41 |
| Section 8: – Motorcycle (MC) Crashes46             |
| Acknowledgements                                   |