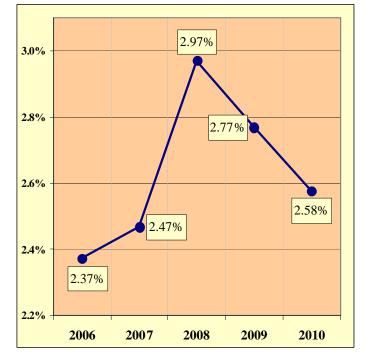

| 0     | 0      | 0   |  |  |
| Blowing Sand, Soil, Dirt   | 1                 | 0     | 1      | 0   |  |  |
| Fog, Smog, Smoke           | 0                 | 0     | 0      | 0   |  |  |
| Blowing Snow               | 0                 | 0     | 0      | 0   |  |  |
| Other                      | 0                 | 0     | 0      | 0   |  |  |
| Unknown                    | 24                | 1     | 19     | 4   |  |  |
| TOTAL                      | 1,914             | 19    | 1,569  | 326 |  |  |

**Section 8** 







(Source: MVD - MV988 MV630419 Currently Registered Vehicles by County Listing (motorcycle sub category), reports dated 12/31/10.)

**Chart 8 - 4** 

#### **Fatality Rate per Registered MC**

**Chart 8 - 3** 



### Percent of MC Crashes to All Crashes



|                                                                  | Number of Crashes |              |         |     |  |  |  |
|------------------------------------------------------------------|-------------------|--------------|---------|-----|--|--|--|
| First Harmful Event Type                                         | Total             | Fatal        | Injury  | PDO |  |  |  |
| Collision with Motor Vehicle in Transport                        | 1,390             | 42           | 1,039   | 309 |  |  |  |
| Overturning                                                      | 326               | 11           | 291     | 24  |  |  |  |
| Collision with Pedestrian                                        | 13                | 2            | 11      | 0   |  |  |  |
| Collision with Pedalcy