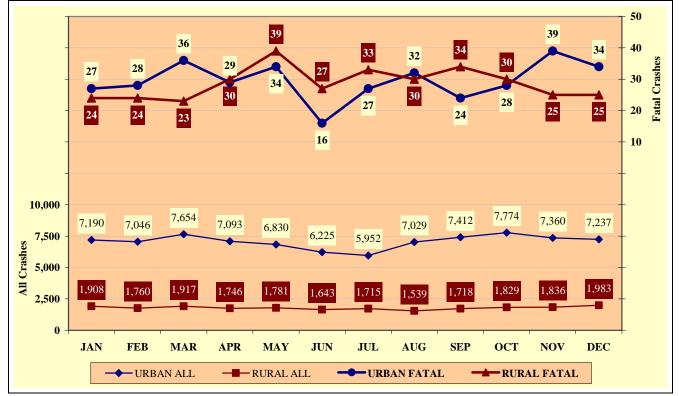

| 5        | 619      | 1,267 | 5        | 891     | 90              | 2      | 55      |  |
| Wellton                  | 7     | 0        | 2        | 5     | 0        | 4       | 1               | 0      | 2       |  |
| San Luis                 | 137   | 0        | 21       | 116   | 0        | 26      | 5               | 0      | 1       |  |
| TOTAL                    | 2,776 | 14       | 875      | 1,887 | 15       | 1,291   | 142             | 5      | 95      |  |

### **Table 2 - 5**

#### Analysis by Jurisdiction

Some individual city data may be incomplete due to lack of timely reporting. Totals within city and town jurisdictions include all state highways.



## **Section 2: – Geographic Location**





## All Urban and Rural Crashes vs. Urban and Rural Fatal Crashes by Month



## Section 3

## **Crash Descriptions**



|                             |        |                                |       | Number o                       | f Crashes |                                 |        |                              |
|-----------------------------|--------|--------------------------------|-------|--------------------------------|-----------|---------------------------------|--------|------------------------------|
| Manner of<br>Collision Type | Total  | Percent of<br>Total<br>Crashes | Fatal | Percent of<br>Fatal<br>Crashes | Injury    | Percent of<br>Injury<br>Crashes | PDO    | Percent of<br>PDO<br>Crashes |
| Angle                       | 15,815 | 18.04%                         | 81    | 19.71%                         | 6,503     | 23.71%