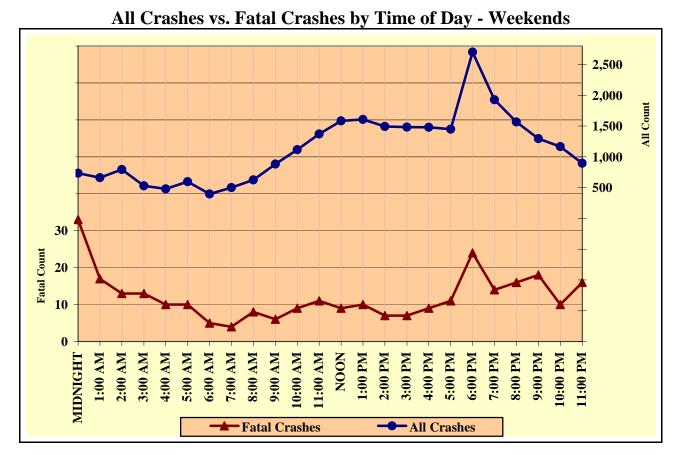

| Roadway<br>Alignment | Total   | In Fatal<br>Crashes | In Injury<br>Crashes | In PDO<br>Crashes | Killed | Injured |
| Straight             | 164,270 | 667                 | 51,056               | 112,547           | 475    | 39,905  |
| Curve Left           | 5,337   | 73                  | 1,766                | 3,498             | 66     | 1,815   |
| Curve Right          | 5,510   | 62                  | 1,598                | 3,850             | 57     | 1,560   |
| Unknown              | 26,819  | 212                 | 9,164                | 17,443            | 164    | 6,830   |
| TOTAL                | 201,936 | 1,014               | 63,584               | 137,338           | 762    | 50,110  |



All Crashes vs. Fatal Crashes by Time of Day - Weekdays

Chart 3 - 1

Chart 3 - 2



Page 20 - 2010 Arizona Crash Facts Summary









| Table | 3 | - | 7 |
|-------|---|---|---|
|-------|---|---|---|

**Crashes by Hour and Day of Week** 

| Hour      | Total Cr | ashes | Mon    | day   | Tues   |       | Wedne  |       | Thurs  |       | Frie   | lay   | Satu   | rday  | Sun   | day   | Week   | days  | Week   | ends  |
|-----------|----------|-------|--------|-------|--------|-------|--------|-------|--------|-------|--------|-------|--------|-------|-------|-------|--------|-------|--------|-------|
| Beginning | All      | Fatal | All    | Fatal | All    | Fatal | All    | Fatal | All    | Fatal | All    | Fatal | All    | Fatal | All   | Fatal | All    | Fatal | All    | Fatal |
| MIDNIGHT  | 1,224    | 59    | 135    | 8     | 98     | 5     | 105    | 3     | 12