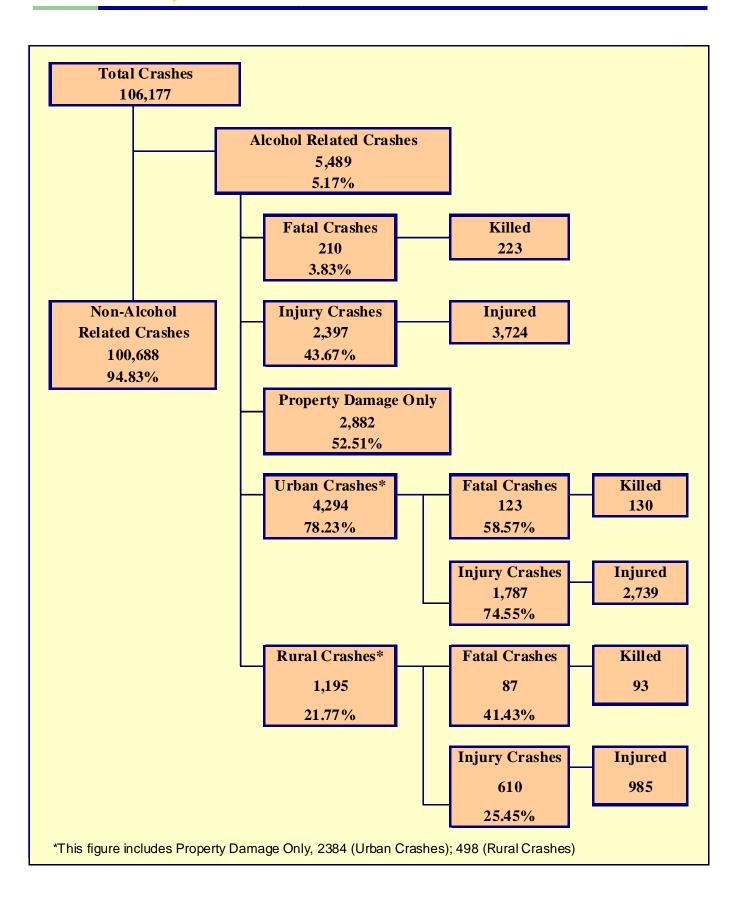

## **OVERVIEW**

| Section 1: – Highlights and Historical Trends1     |
|----------------------------------------------------|
| Section 2: – Geographic Location9                  |
| Section 3: – Crash Descriptions                    |
| Section 4: – Safety Devices                        |
| Section 5: – Motor Vehicle and Driver Descriptions |
| Section 6: – Alcohol Related Crashes               |
| Section 7: – Pedestrian and Pedalcyclist Crashes41 |
| Section 8: – Motorcycle (MC) Crashes46             |
| Acknowledgements                                   |