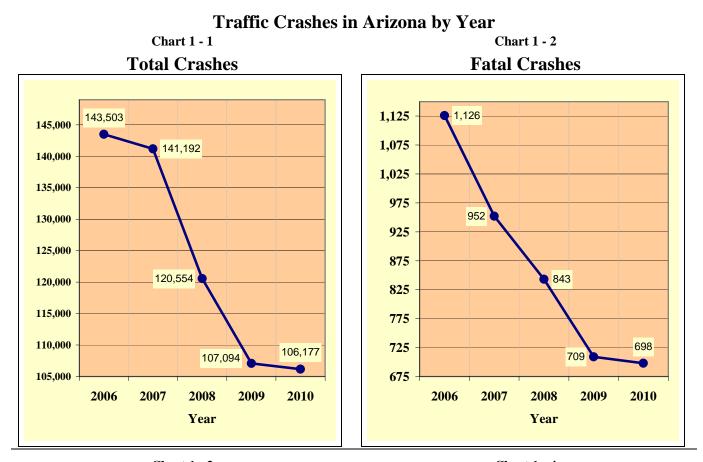

of wage and productivity losses, medical expenses, administrative expenses, motor vehicle damage, and employer costs. A description of the National Safety Council's current cost estimating procedures may be found in the Technical Appendix of *Injury Facts*<sup>®</sup>. Effective with the 1993 bulletin, the Council extensively revised its cost estimating procedures.

#### **Table 1 - 5**

## **Average Economic Cost per Incident**

| 1. | Fatality                  | \$1,315,800 |  |
|----|---------------------------|-------------|--|
| 2. | Incapacitating Injury     | \$69,156    |  |
| 3. | Non-Incapacitating Injury | \$22,338    |  |
| 4. | Possible Injury           | \$12,648    |  |
| 5. | Property Damage Only      | \$8,364     |  |
|    |                           |             |  |



Chart 1 - 3 Injury Crashes



Chart 1 - 4 Property Damage Only Crashes



| victims of whotor vehicle Crashes |       |             |        |        |        |           |                   |  |  |
|-----------------------------------|-------|-------------|--------|--------|--------|-----------|-------------------|--|--|
| Age of                            | Pe    | ersons Kill | ed     |        | Person | s Injured |                   |  |  |
| Victim                            | Total | Male        | Female | Total  | Male   | Female    | Gender<br>Unknown |  |  |
| 0-4                               | 13    | 7           | 6      | 1,012  | 527    | 485       | 0                 |  |  |
| 5-9                               | 6     | 5           | 1      | 1,263  | 621    | 642       |