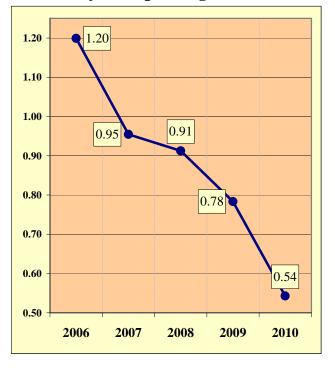

|  |  |
| Severe Crosswinds          | 0                 | 0     | 0      | 0   |  |  |
| Blowing Sand, Soil, Dirt   | 1                 | 0     | 1      | 0   |  |  |
| Fog, Smog, Smoke           | 0                 | 0     | 0      | 0   |  |  |
| Blowing Snow               | 0                 | 0     | 0      | 0   |  |  |
| Other                      | 0                 | 0     | 0      | 0   |  |  |
| Unknown                    | 24                | 1     | 19     | 4   |  |  |
| TOTAL                      | 1,914             | 19    | 1,569  | 326 |  |  |

**Section 8** 







(Source: MVD - MV988 MV630419 Currently Registered Vehicles by County Listing (motorcycle sub category), reports dated 12/31/10.)

**Chart 8 - 4** 

#### **Fatality Rate per Registered MC**

**Chart 8 - 3** 



### Percent of MC Crashes to All Crashes



|                                                                  | Number of Crashes |              |         |     |  |  |  |
|------------------------------------------------------------------|-------------------|--------------|---------|-----|--|--|--|
| First Harmful Event Type                                         | Total             | Fatal        | Injury  | PDO |  |  |  |
| Collision with Motor Vehicle in Transport                        | 1,390             | 42           | 1,039   | 309 |  |  |  |
| Overturning                                                      | 326               | 11           | 291     | 24  |  |  |  |
| Collision with Pedestrian                                        | 13                | 2            | 11